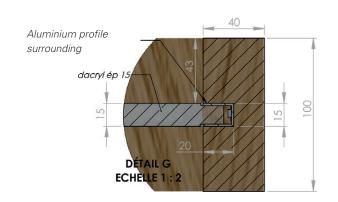

#### **Specifics**

- · Wooden frame 40x100 with veneer and rabbet
- Dacryl® thickness 15 or 20 mm only
- Maximum size 2000 x 1250
- · No bending possible

#### **Deliverables**

Delivered pre-assembled:

- Dacryl® panel inserted in wood frame
- LED lighting with soldered wire outlet laid, ready to connect
- Power supply 220 V for 12v
  led lighting to be connected