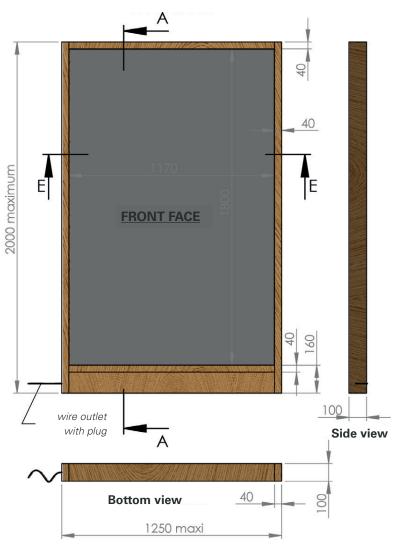

#### **Specifics**

- · Wooden frame 40x100 with veneer and rabbet
- Dacryl® thickness 15 or 20 mm only
- Maximum size 2000 x 1250
- · No bending possible

#### **Deliverables**

Delivered pre-assembled:

- Dacryl® panel inserted in wood frame
- LED lighting with soldered wire outlet laid, ready to connect
- Power supply 220 V for 12v
  led lighting to be connected