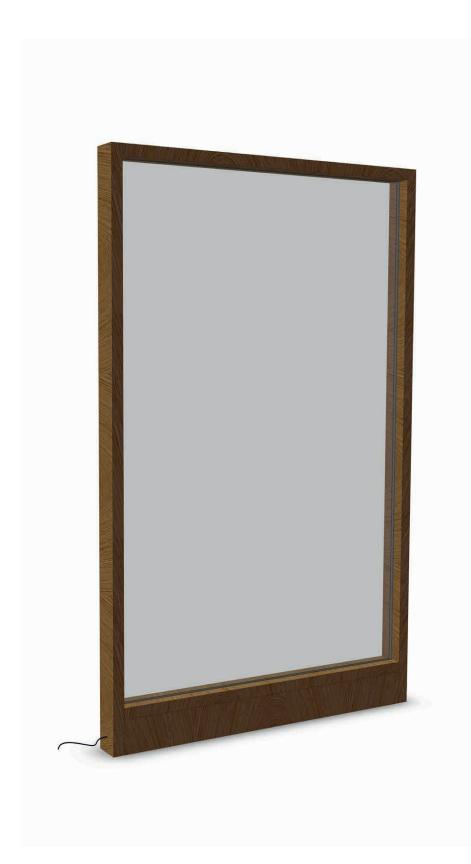

Technical plan CBA



### AMERICAN FRAME: DETAILS ET FINISHES





Technical plan ref. CBA



· Semi cloison de séparation



- . Floor
- Freestanding

#### **Specifics**

- · Wooden frame 40x100 with veneer and rabbet
- Dacryl® thickness 15 or 20 mm only
- Maximum size 2000 x 1250
- · No bending possible

#### **Deliverables**

Delivered pre-assembled:

- Dacryl® panel inserted in wood frame
- LED lighting with soldered wire outlet laid, ready to connect
- Power supply 220 V for 12v
  led lighting to be connected



Cadre Caisse américaine, finition : chêne naturel

Technical plan ref. CBA

### **Description of deliverables**



Technical plan ref. CBA

### **General information**



### Technical plan product description