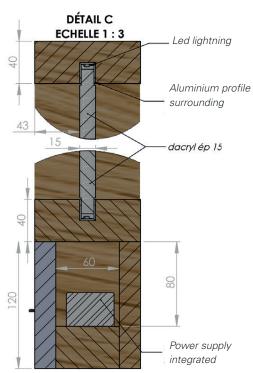

#### **Specifics**

- · Wooden frame 40x100 with veneer and rabbet
- Dacryl® thickness 15 or 20 mm only
- Maximum size 2000 x 1250
- · No bending possible

#### **Deliverables**

Delivered pre-assembled:

- Dacryl® panel inserted in wood frame
- LED lighting with soldered wire outlet laid, ready to connect
- Power supply 220 V for 12v
  led lighting to be connected