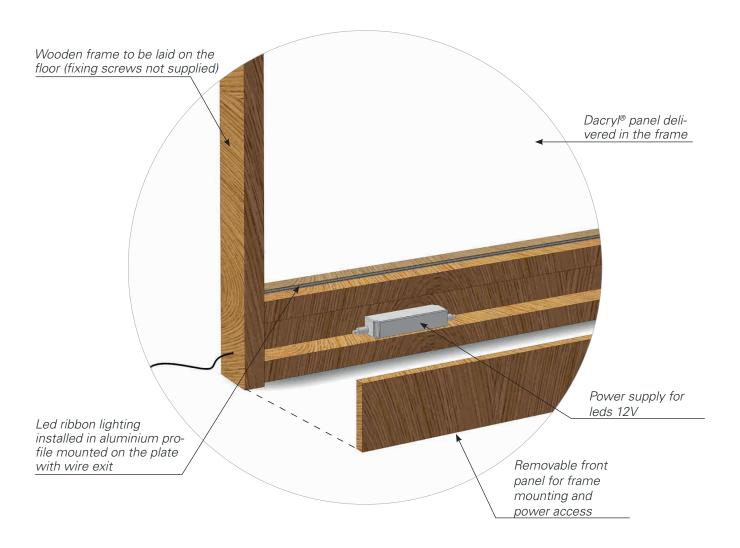

### AMERICAN FRAME: DETAILS ET FINISHES

Technical plan ref. CBA

· Semi cloison de séparation

- . Floor
- Freestanding

#### **Specifics**

- · Wooden frame 40x100 with veneer and rabbet
- Dacryl® thickness 15 or 20 mm only
- Maximum size 2000 x 1250
- · No bending possible

#### **Deliverables**

Delivered pre-assembled:

- Dacryl® panel inserted in wood frame
- LED lighting with soldered wire outlet laid, ready to connect
- Power supply 220 V for 12v
  led lighting to be connected