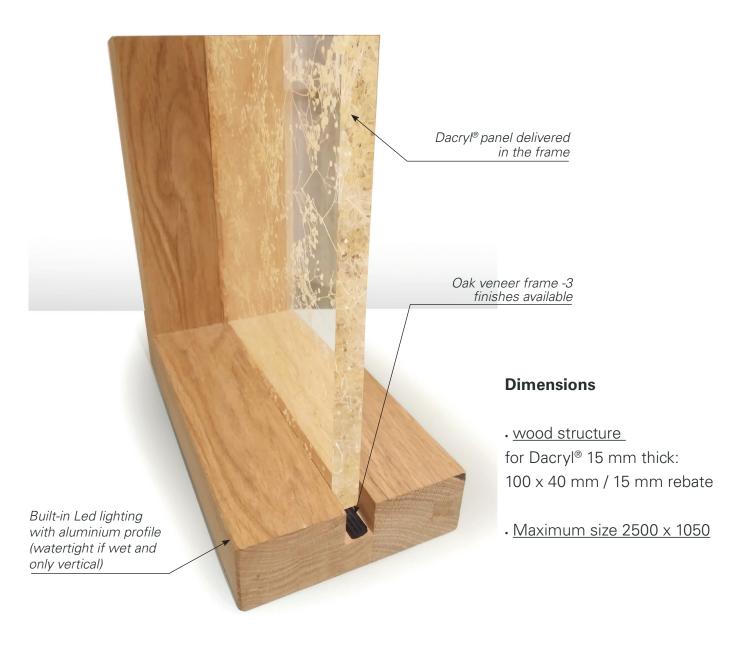

#### **Specifics**

- · Wooden frame 40x100 with veneer and rabbet
- Dacryl® thickness 15 or 20 mm only
- Maximum size 2000 x 1250
- · No bending possible

#### **Deliverables**

Delivered pre-assembled:

- Dacryl® panel inserted in wood frame
- LED lighting with soldered wire outlet laid, ready to connect
- Power supply 220 V for 12v
  led lighting to be connected