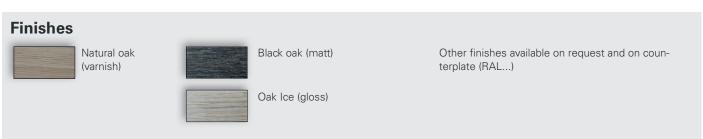

#### **Specifics**

- · Wooden frame 40x100 with veneer and rabbet
- Dacryl® thickness 15 or 20 mm only
- Maximum size 2000 x 1250
- · No bending possible