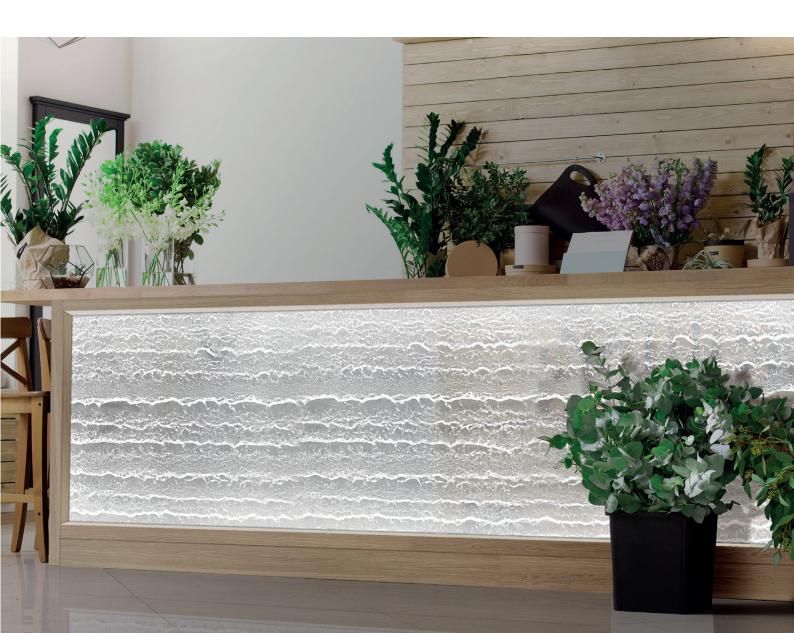

Technical plan CBA



### AMERICAN FRAME: DETAILS ET FINISHES





Technical plan ref. CBA



· Semi cloison de séparation



- . Floor
- Freestanding

#### **Specifics**

- · Wooden frame 40x100 with veneer and rabbet
- Dacryl® thickness 15 or 20 mm only
- Maximum size 2000 x 1250
- · No bending possible

#### **Deliverables**

Delivered pre-assembled:

- Dacryl® panel inserted in wood frame
- LED lighting with soldered wire outlet laid, ready to connect
- Power supply 220 V for 12v
  led lighting to be connected



Cadre Caisse américaine, finition : chêne naturel

Technical plan ref. CBA

### **Description of deliverables**



Technical plan ref. CBA

### **General information**



### Technical plan product description