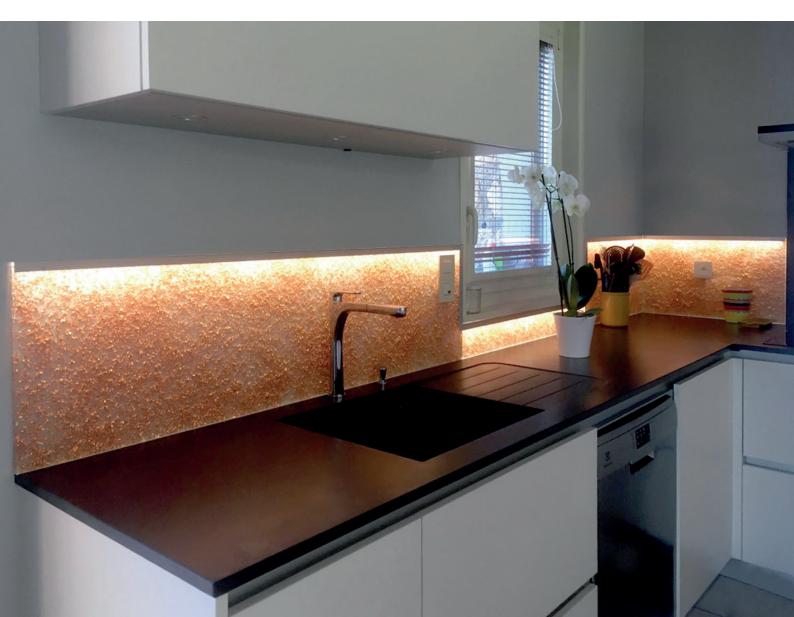

#### Uses

- Kitchen stand
- . Wall covering

#### **Specifics**

- Only in thickness 12 mm
- Fixing with screw covers according to plans Ref E-1
- . Waterproof Leds

#### Deliverables

Delivered ready to install:

- Dacryl<sup>®</sup> panels with
- bi-layer and aluminium scotch tape low slice
- Wire output soldered on leds, ready to connect, glued on angles
- Power supply 220 V for 12v led lighting
- · Black light leakage covers
- . Wurth or silicone glue