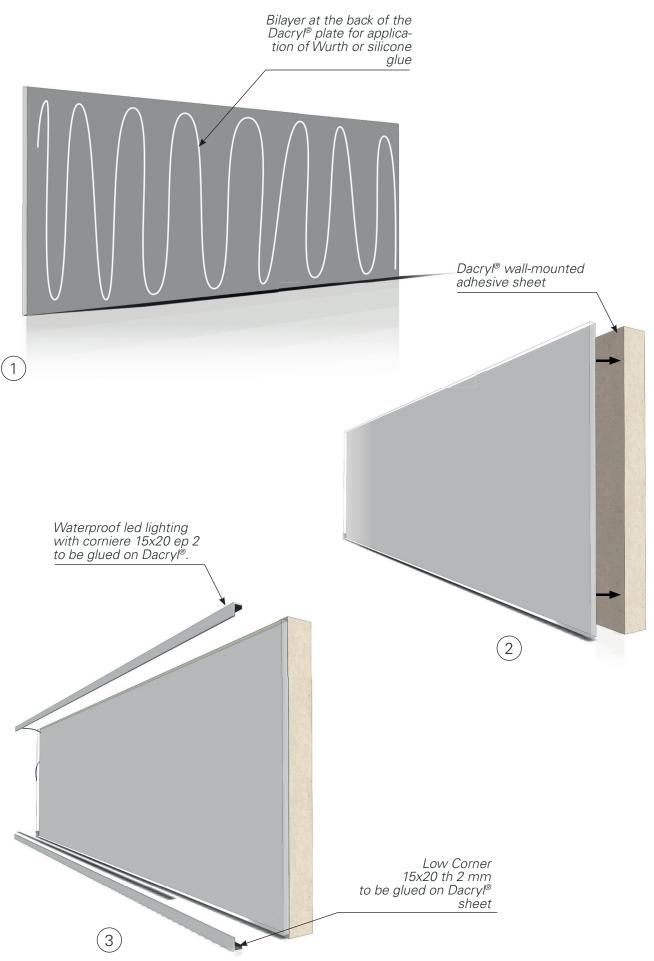

#### **Specifics**

- Only in thickness 12 mm
- Fixing with screw covers according to plans Ref E-1
- . Waterproof Leds

#### or

• Compulsory two-coat on the back (color according to RAL or Pantone reference)

 Bonding with Würth MS Polymer Crystal or Silicone Adhesive

<u>Not suitable for inclusions</u>: Broken glass,
Glass bubbles, Mother of pearl

#### Deliverables

Delivered ready to install:

- Dacryl<sup>®</sup> panels with
- bi-layer and aluminium scotch tape low slice
- Wire output soldered on leds, ready to connect, glued on angles
- Power supply 220 V for 12v led lighting
- · Black light leakage covers
- . Wurth or silicone glue