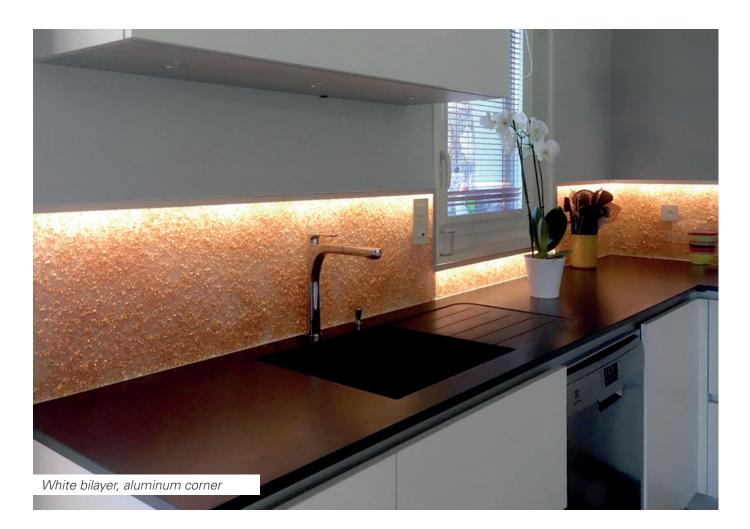

#### Uses

- Kitchen stand
- . Wall covering

#### **Specifics**

- Only in thickness 12 mm
- Fixing with screw covers according to plans Ref E-1
- . Waterproof Leds

#### Deliverables

Delivered ready to install:

- Dacryl<sup>®</sup> panels with
- bi-layer and aluminium scotch tape low slice
- Wire output soldered on leds, ready to connect, glued on angles
- Power supply 220 V for 12v led lighting
- · Black light leakage covers
- . Wurth or silicone glue