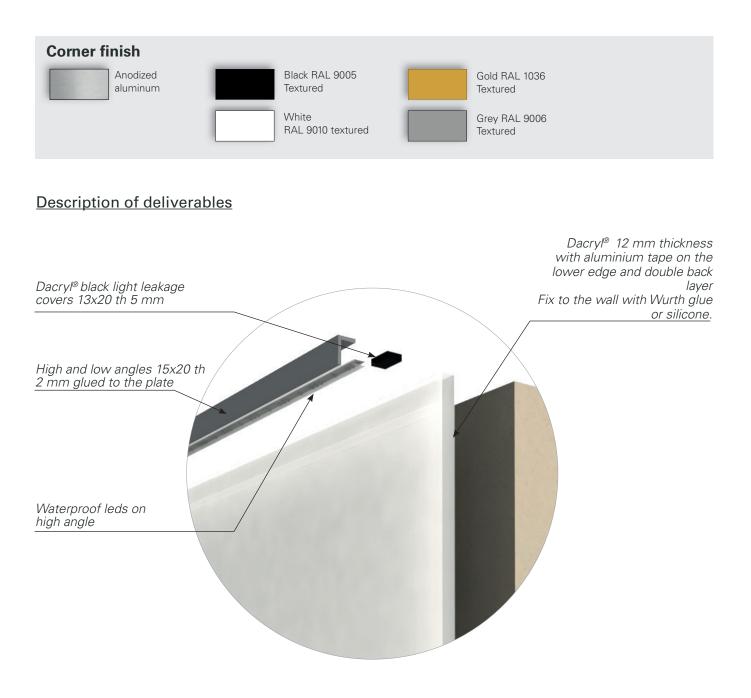

#### **Specifics**

- Only in thickness 12 mm
- Fixing with screw covers according to plans Ref E-1
- . Waterproof Leds

#### or

• Compulsory two-coat on the back (color according to RAL or Pantone reference)

 Bonding with Würth MS Polymer Crystal or Silicone Adhesive

<u>Not suitable for inclusions</u>: Broken glass,
Glass bubbles, Mother of pearl

#### Deliverables

Delivered ready to install:

- Dacryl<sup>®</sup> panels with
- bi-layer and aluminium scotch tape low slice
- Wire output soldered on leds, ready to connect, glued on angles
- Power supply 220 V for 12v led lighting
- · Black light leakage covers
- . Wurth or silicone glue