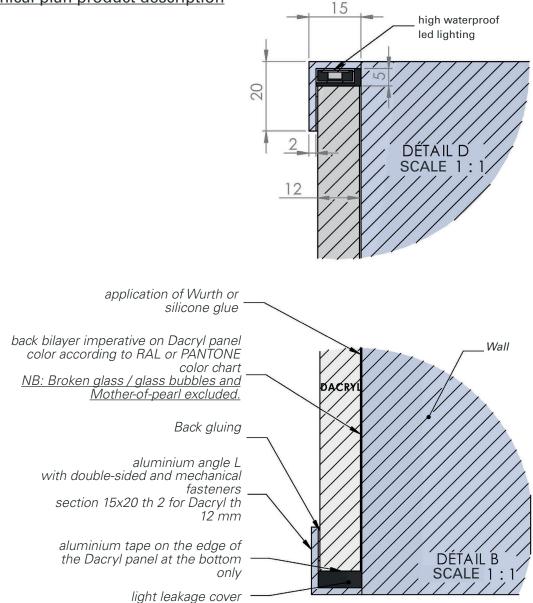

#### **Specifics**

- Only in thickness 12 mm
- Fixing with screw covers according to plans Ref E-1
- . Waterproof Leds

#### or

• Compulsory two-coat on the back (color according to RAL or Pantone reference)

 Bonding with Würth MS Polymer Crystal or Silicone Adhesive

<u>Not suitable for inclusions</u>: Broken glass,
Glass bubbles, Mother of pearl

#### Deliverables

Delivered ready to install:

- Dacryl<sup>®</sup> panels with
- bi-layer and aluminium scotch tape low slice
- Wire output soldered on leds, ready to connect, glued on angles
- Power supply 220 V for 12v led lighting
- · Black light leakage covers
- . Wurth or silicone glue

### General informations

Technical plan product description