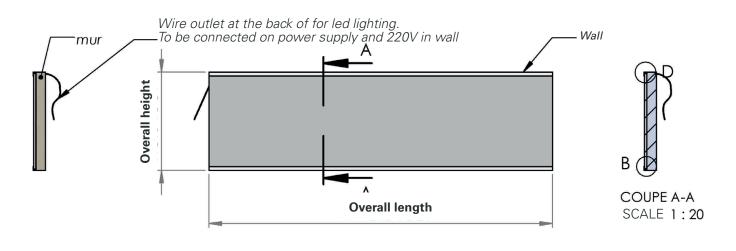

Technical drawing U-C

Technical drawing U-C

#### Uses

- Kitchen stand
- . Wall covering

#### **Specifics**

- Only in thickness 12 mm
- Fixing with screw covers according to plans Ref E-1
- . Waterproof Leds

#### or

• Compulsory two-coat on the back (color according to RAL or Pantone reference)

 Bonding with Würth MS Polymer Crystal or Silicone Adhesive

<u>Not suitable for inclusions</u>: Broken glass,
Glass bubbles, Mother of pearl

#### Deliverables

Delivered ready to install:

- Dacryl<sup>®</sup> panels with
- bi-layer and aluminium scotch tape low slice
- Wire output soldered on leds, ready to connect, glued on angles
- Power supply 220 V for 12v led lighting
- · Black light leakage covers
- . Wurth or silicone glue