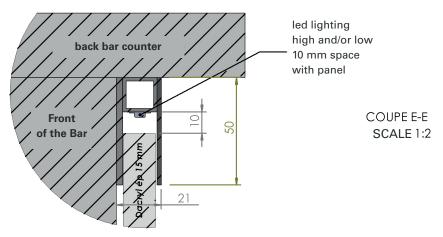

## TUBULAR PROFILE: DETAILS AND FINISHES

Technical drawing ref. B

Technical drawing ref. B