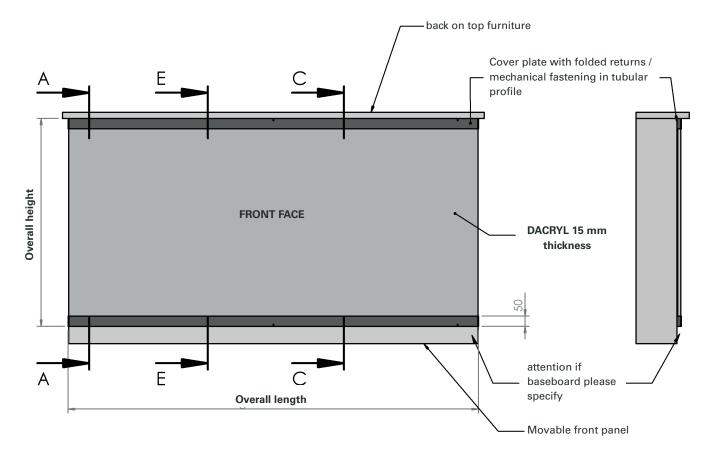

## Technical plan product description

PANEL AND LEDS POSITIONING

## **Specifics**

- Dacryl<sup>®</sup> thickness 15 mm
- Provide waterproof leds for bars
- Possible bends
- Trim plates width 50 mm

## Deliverables

Delivered in kit:

- Pre-drilled Dacryl® panels thickness 15 mm
- . Pre-drilled top and bottom tubular profiles
- LED lighting with soldered wire outlet ready to install and connect
- . Power supply 220 V for 12v led lighting
- · Covers with folded returns and fixing screws