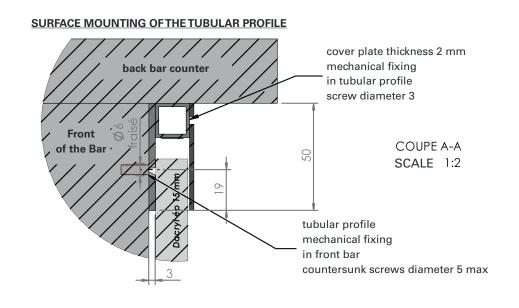

## TUBULAR PROFILE: DETAILS AND FINISHES

Technical drawing ref. B

Technical drawing ref. B