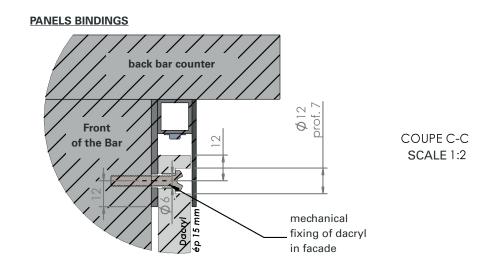

## **Specifics**

- Dacryl<sup>®</sup> thickness 15 mm
- Provide waterproof leds for bars
- Possible bends
- Trim plates width 50 mm

## Deliverables

Delivered in kit:

- Pre-drilled Dacryl® panels thickness 15 mm
- . Pre-drilled top and bottom tubular profiles
- LED lighting with soldered wire outlet ready to install and connect
- . Power supply 220 V for 12v led lighting
- · Covers with folded returns and fixing screws