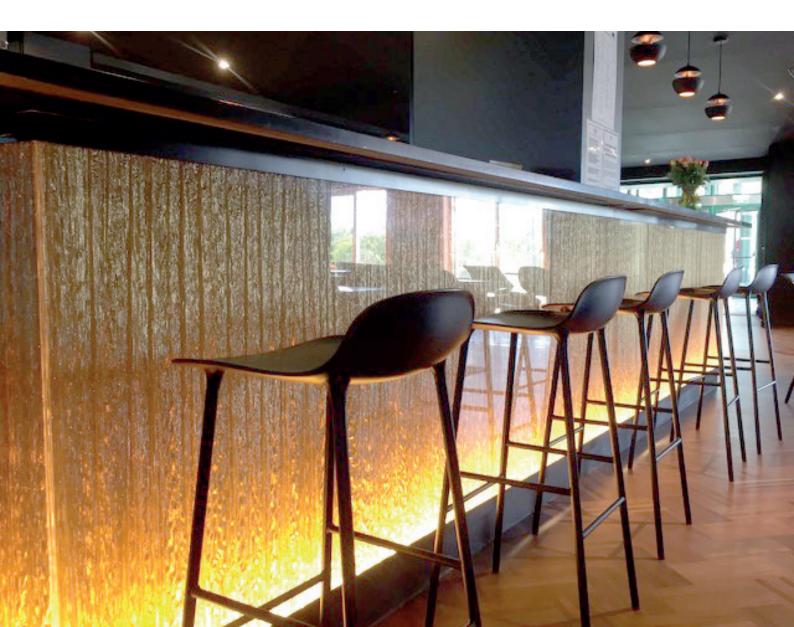

#### Uses

- Counter front
- Reception Bank

## **Specifics**

- Dacryl<sup>®</sup> thickness 15 mm
- Provide waterproof leds for bars
- Possible bends
- Trim plates width 50 mm

Technical drawing ref. B