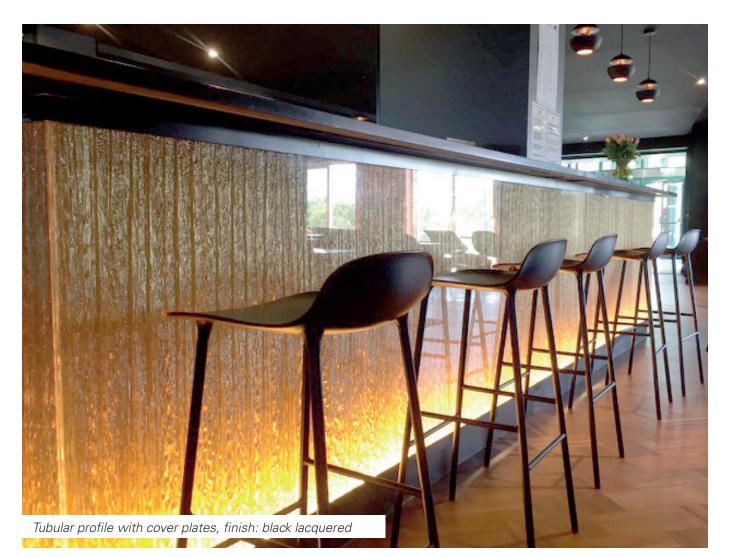

#### Uses

- Counter front
- Reception Bank

## **Specifics**

- Dacryl<sup>®</sup> thickness 15 mm
- Provide waterproof leds for bars
- Possible bends
- Trim plates width 50 mm

#### **Description of deliverables**

Technical drawing ref. B