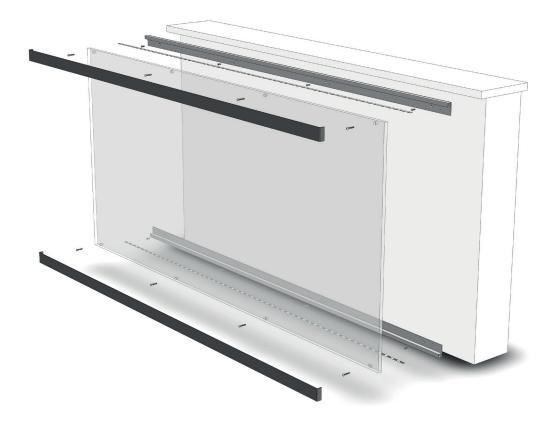

## Exploded view of delivered parts to be mounted on furniture fronts

Technical drawing ref. B

## Deliverables

Delivered in kit:

- Pre-drilled Dacryl® panels thickness 15 mm
- . Pre-drilled top and bottom tubular profiles
- LED lighting with soldered wire outlet ready to install and connect
- . Power supply 220 V for 12v led lighting
- · Covers with folded returns and fixing screws