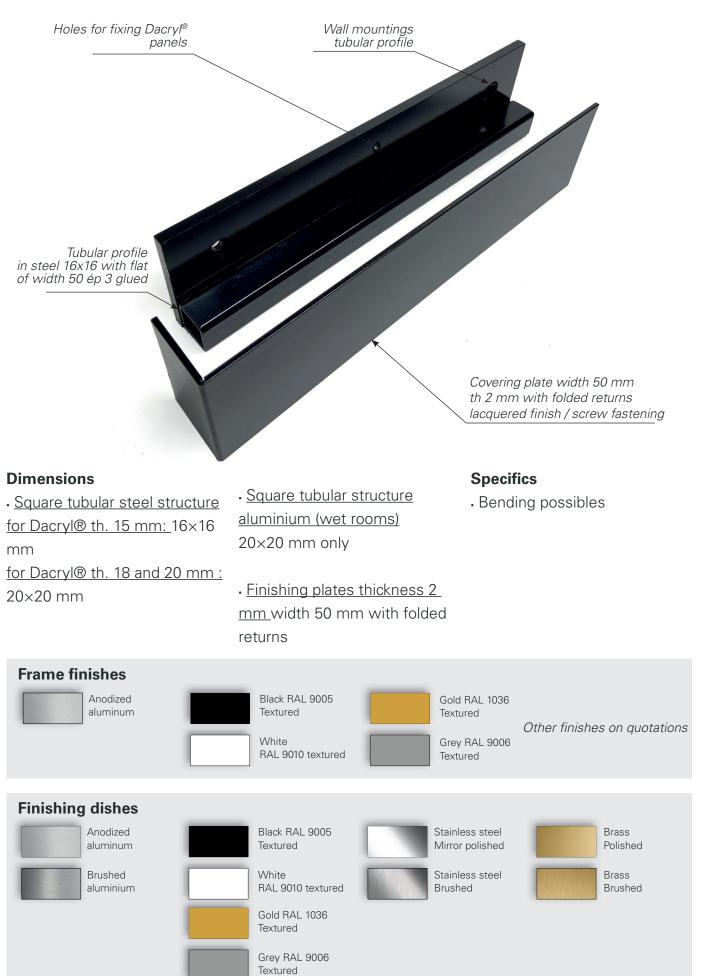

## TUBULAR PROFILE: DETAILS AND FINISHES

Technical drawing ref. B

## **Bindings**

- . Apply
- .Top & Bottom

## **Specifics**

- Dacryl<sup>®</sup> thickness 15 mm
- Provide waterproof leds for bars
- Possible bends
- Trim plates width 50 mm

## Deliverables

Delivered in kit:

- Pre-drilled Dacryl® panels thickness 15 mm
- . Pre-drilled top and bottom tubular profiles
- LED lighting with soldered wire outlet ready to install and connect
- . Power supply 220 V for 12v led lighting
- · Covers with folded returns and fixing screws