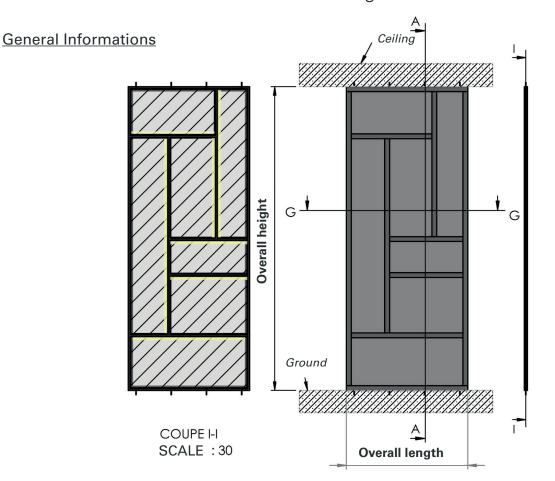

### Dimensions

• Maximum size 2500 x 1000 mm

• <u>Square tubular structure</u> <u>in steel</u> for Dacryl<sup>®</sup> 15 mm thick: 16 × 16 mm

• <u>Closing dishes</u> width 40 mm / thickness 3 mm

• <u>Finishing plates 2 mm thick (op-</u> tional) width 50 mm