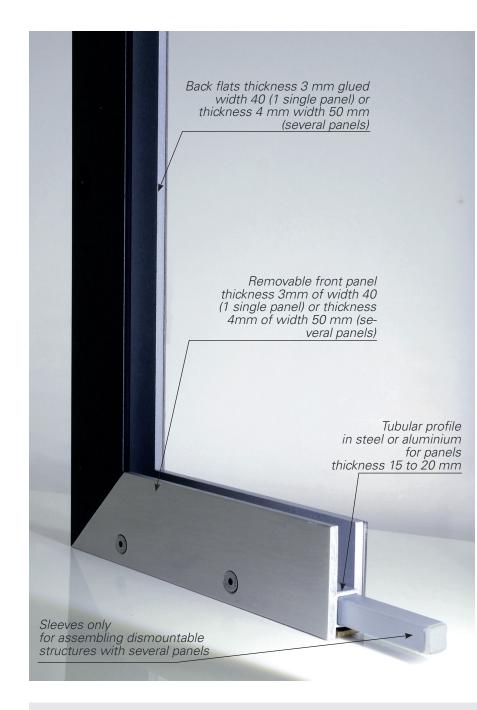

### Dimensions

· Square tubular structure in steel for Dacryl<sup>®</sup> 15 mm thick:  $16 \times 16 \text{ mm}$ 

for Dacryl<sup>®</sup> th. 18 and 20 mm : 20 × 20 mm

• Square tubular structure aluminium (wet rooms)  $20 \times 20$  mm only

 Closing dishes width 40 mm / thickness 3 mm : 1 panel width 50 mm / thickness 4 mm: several panels

• Finishing plates 2 mm thick (optional) width 40 mm : 1 panel width 50 mm : several panels

### Dimensions

• Maximum size 2500 x 1000 mm

• <u>Square tubular structure</u> <u>in steel</u> for Dacryl<sup>®</sup> 15 mm thick: 16 × 16 mm

• <u>Closing dishes</u> width 40 mm / thickness 3 mm

• <u>Finishing plates 2 mm thick (op-</u> tional) width 50 mm