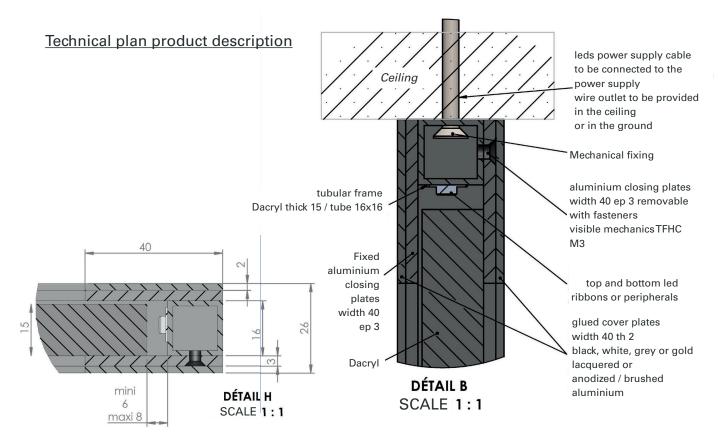

### Dimensions

· Square tubular structure in steel for Dacryl<sup>®</sup> 15 mm thick:  $16 \times 16 \text{ mm}$ 

for Dacryl<sup>®</sup> th. 18 and 20 mm : 20 × 20 mm

• Square tubular structure aluminium (wet rooms)  $20 \times 20$  mm only

 Closing dishes width 40 mm / thickness 3 mm : 1 panel width 50 mm / thickness 4 mm: several panels

• Finishing plates 2 mm thick (optional) width 40 mm : 1 panel width 50 mm : several panels

### Deliverables

Delivered pre-assembled:

• Dacryl<sup>®</sup> panels inserted in tubular frame for transport and installation

•When not surface mounted, remove panels from frame for frame installation

• LED lighting with soldered wire outlet, installed and ready to use. connect

• Power supply 220 V for 12v led lighting

• Optional finishing dishes delivered separately, ready to glue (glue supplied)

Technical drawing ref. W-A