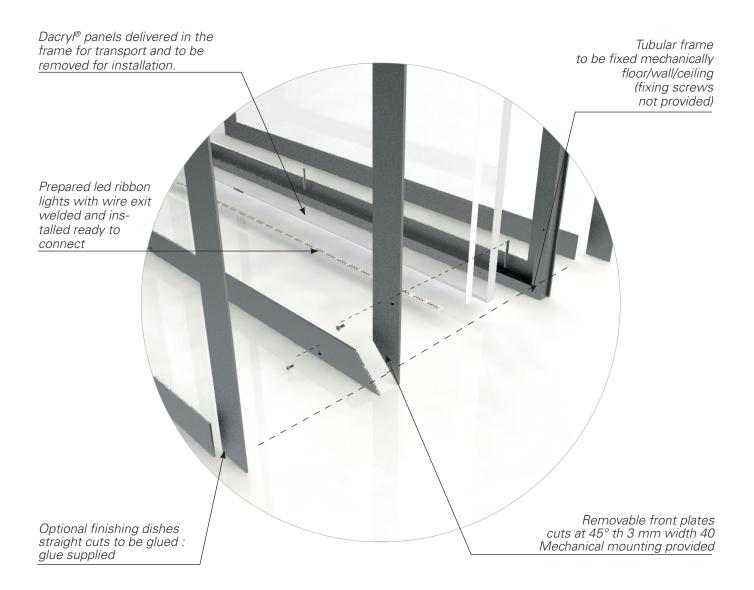

### Dimensions

· Square tubular structure in steel for Dacryl<sup>®</sup> 15 mm thick:  $16 \times 16 \text{ mm}$ 

for Dacryl<sup>®</sup> th. 18 and 20 mm : 20 × 20 mm

• Square tubular structure aluminium (wet rooms)  $20 \times 20$  mm only

 Closing dishes width 40 mm / thickness 3 mm : 1 panel width 50 mm / thickness 4 mm: several panels

• Finishing plates 2 mm thick (optional) width 40 mm : 1 panel width 50 mm : several panels

### Deliverables

Delivered pre-assembled:

• Dacryl<sup>®</sup> panels inserted in tubular frame for transport and installation

•When not surface mounted, remove panels from frame for frame installation

• LED lighting with soldered wire outlet, installed and ready to use. connect

• Power supply 220 V for 12v led lighting

• Optional finishing dishes delivered separately, ready to glue (glue supplied)

Technical drawing ref. W-A