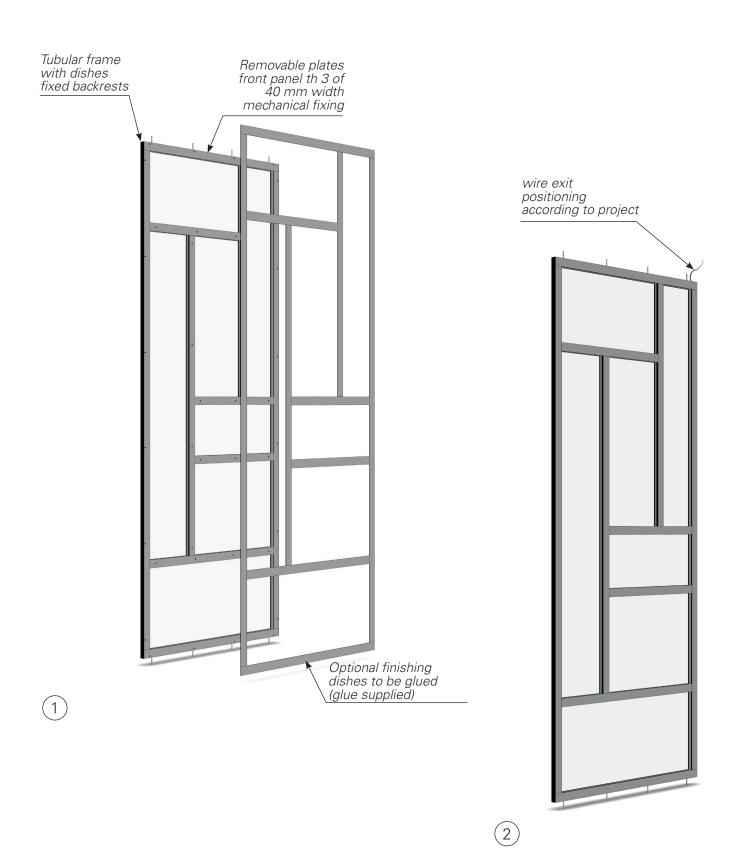

### Deliverables

Delivered pre-assembled:

• Dacryl<sup>®</sup> panels inserted in tubular frame for transport and installation

•When not surface mounted, remove panels from frame for frame installation

• LED lighting with soldered wire outlet, installed and ready to use. connect

• Power supply 220 V for 12v led lighting

• Optional finishing dishes delivered separately, ready to glue (glue supplied)

Technical drawing ref. W-A

### **Description of deliverables**

Technical drawing ref. W-A

Technical drawing ref. W-A

Note: layout principle for 2500 x 1000 format