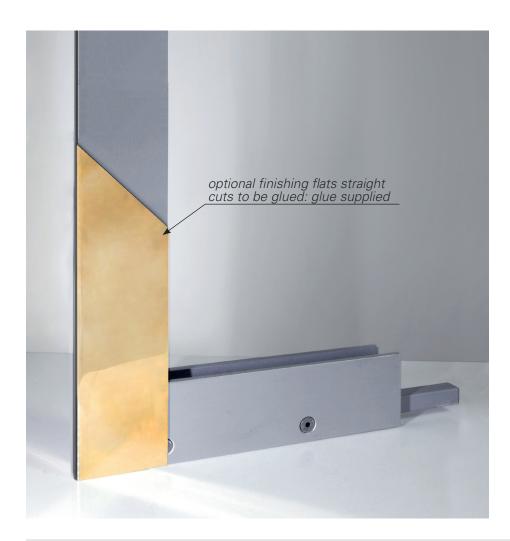

 Closing dishes width 40 mm / thickness 3 mm : 1 panel width 50 mm / thickness 4 mm: several panels

• Finishing plates 2 mm thick (optional) width 40 mm : 1 panel width 50 mm : several panels

### Finishing dishes (optional)

Anodized

aluminum

Brushed aluminium

Gold RAL 1036

Grey RAL 9006 Textured

Mirror polished Stainless steel

Brushed

• Power supply 220 V for 12v led lighting

• Optional finishing dishes delivered separately, ready to glue (glue supplied)

Technical drawing ref. W-A