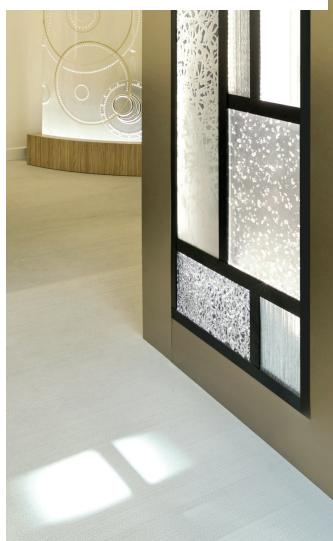

### TUBULAR SYSTEM: DETAILS AND FINISHES

## **TUBULAR SYSTEM: DETAILS AND FINISHES**

### Uses

- · Partition wall straight / verse
- Impost
- •Wall application

### Bindings

- Floor ceiling
- Floor wall
- •Wall sconce