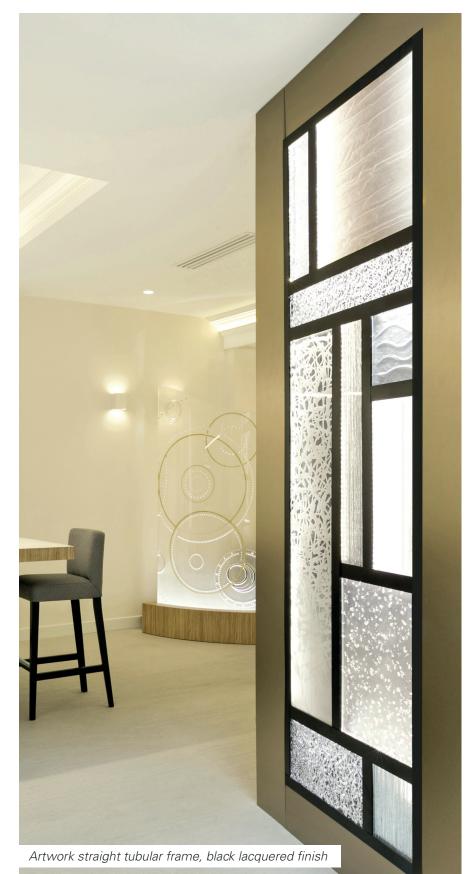

Dacryl<sup>®</sup> 15 mm thick:  $16 \times 16 \text{ mm}$ 

for Dacryl<sup>®</sup> th. 18 and 20 mm : 20 × 20 mm

• Square tubular structure aluminium (wet rooms)  $20 \times 20$  mm only

 Closing dishes width 40 mm / thickness 3 mm : 1 panel width 50 mm / thickness 4 mm: several panels

• Finishing plates 2 mm thick (optional) width 40 mm : 1 panel width 50 mm : several panels

### **Frame finishes**



Anodized aluminum



White RAL 9010 textured



Gold RAL 1036

Grey RAL 9006 Textured

Other finishes on quotations

## **TUBULAR SYSTEM: DETAILS AND FINISHES**



### Finishing dishes (optional)

Anodized

aluminum



Brushed aluminium





Gold RAL 1036

Grey RAL 9006 Textured



Mirror polished Stainless steel

Brushed



Polished

Brass

Brass Brushed



Technical drawing ref. W-A



### Uses

- · Partition wall straight / verse
- Impost
- •Wall application

### Bindings

- Floor ceiling
- Floor wall
- •Wall sconce

### Dimensions

• Maximum size 2500 x 1000 mm

• <u>Square tubular structure</u> <u>in steel</u> for Dacryl<sup>®</sup> 15 mm thick: 16 × 16 mm

• <u>Closing dishes</u> width 40 mm / thickness 3 mm

• <u>Finishing plates 2 mm thick (op-</u> tional) width 50 mm

### Deliverables

Delivered pre-assembled:

• Dacryl<sup>®</sup> panels inserted in tubular frame for transport and installation

•When not surface mounted, remove panels from frame for frame installation

• LED lighting with soldered wire outlet, installed and ready to use. connect

• Power supply 220 V for 12v led lighting

• Optional finishing dishes delivered separately, ready to glue (glue sup