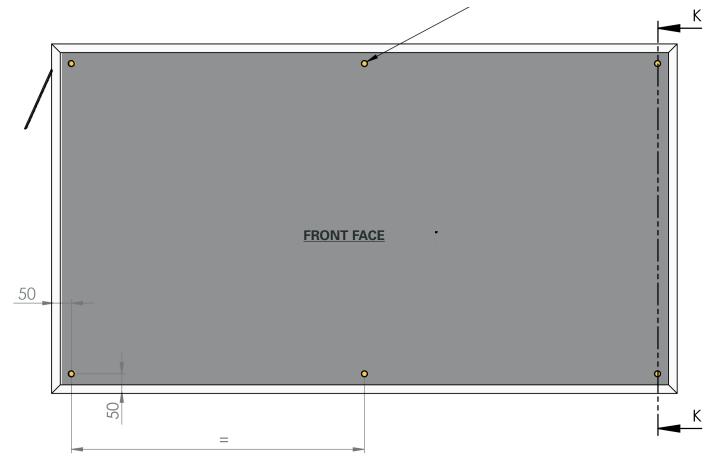

l drawing E-2



Colorless spacers and aluminum screw covers. Anodized aluminum profiles

#### Uses

·Wall fixing

#### **Bindings**

• On a flat surface

#### Dimensions

Lateral U-profiles
for Dacryl<sup>®</sup> 15 mm thick:
20 × 20 mm / 2 mm thickness
for Dacryl<sup>®</sup> 18 & 20 mm thick:
25 × 25 mm / 2 mm thickness

#### **Deliverables**

Livré monté:

Delivered assembled:

Dacryl<sup>®</sup> panels with protections and mounted U-profiles with integrated led lighting
Wire output soldered on leds, ready to connect

Power supply 220 V for12v led lighting

 Screw covers and spacers colourless supplied for installation (mounting screws not included)

Technical drawing E-2

## **Description of deliverables**



Technical drawing E-2



Technical drawing E-2

## **General informations**



## Technical plan product description