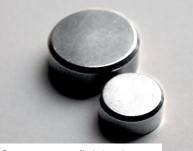

## **Finishing U profile**

chromed aluminium

Black RAL 9005 Textured

White RAL 9010 textured

Grey RAL 9006 Textured

| _    |           |
|------|-----------|
| 1000 | Stainless |
|      | Brushed   |

Stainless steel Mirror polished

## Diamètres

• 12 mm : screws ø3.5 max / screw head ø6

18 mm : screws ø6 max / screw head ø20

Screw cover, finish: chrome

**Finishes** 

- . chrome
- brass

Wall offset • 15 mm

Technical drawing E-2