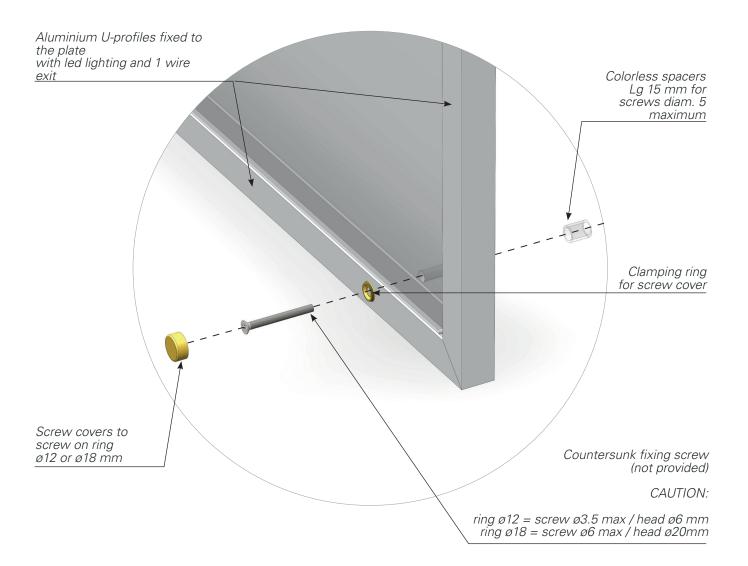

## Diamètres

• 12 mm : screws ø3.5 max / screw head ø6

18 mm : screws ø6 max / screw head ø20

Screw cover, finish: chrome

**Finishes** 

- . chrome
- brass

Wall offset • 15 mm

Technical drawing E-2

 Screw covers and spacers colourless supplied for installation (mounting screws not included)

Technical drawing E-2