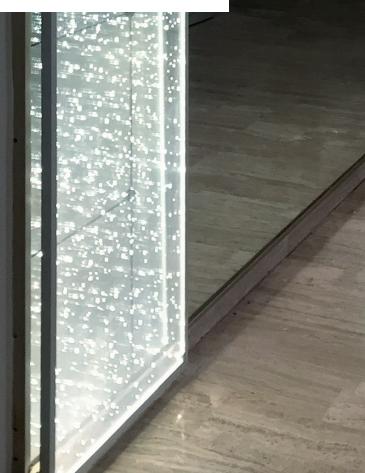

#### **Deliverables**

Livré monté:

Delivered assembled:

Dacryl<sup>®</sup> panels with protections and mounted U-profiles with integrated led lighting
Wire output soldered on leds, ready to connect

Power supply 220 V for12v led lighting