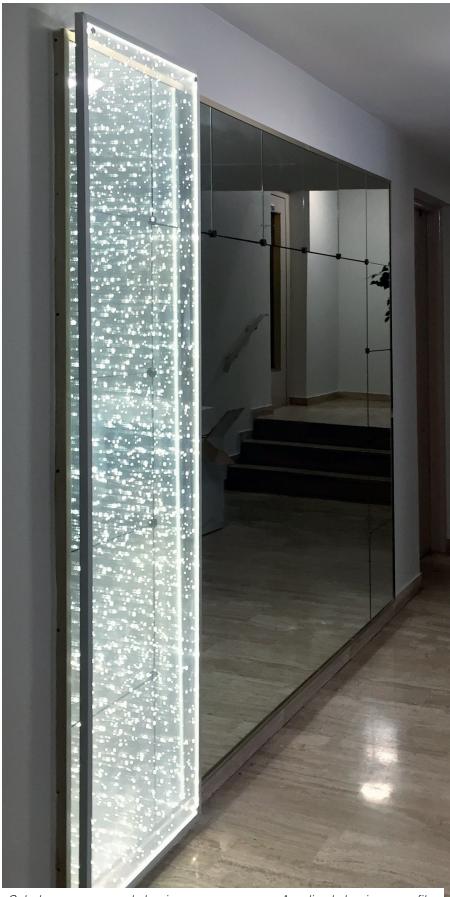

Colorless spacers and aluminum screw covers. Anodized aluminum profiles

#### **Deliverables**

Livré monté:

Delivered assembled:

Dacryl<sup>®</sup> panels with protections and mounted U-profiles with integrated led lighting
Wire output soldered on leds, ready to connect

Power supply 220 V for12v led lighting