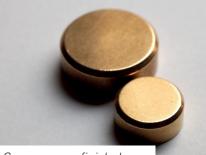

Polished

Brass

less steel

Screw cover, finish: brass

## Diamètres

• 12 mm : screws ø3.5 max / screw head ø6

18 mm : screws ø6 max / screw head ø20

Screw cover, finish: chrome

**Finishes** 

- . chrome
- brass

Wall offset • 15 mm

Technical drawing E-2