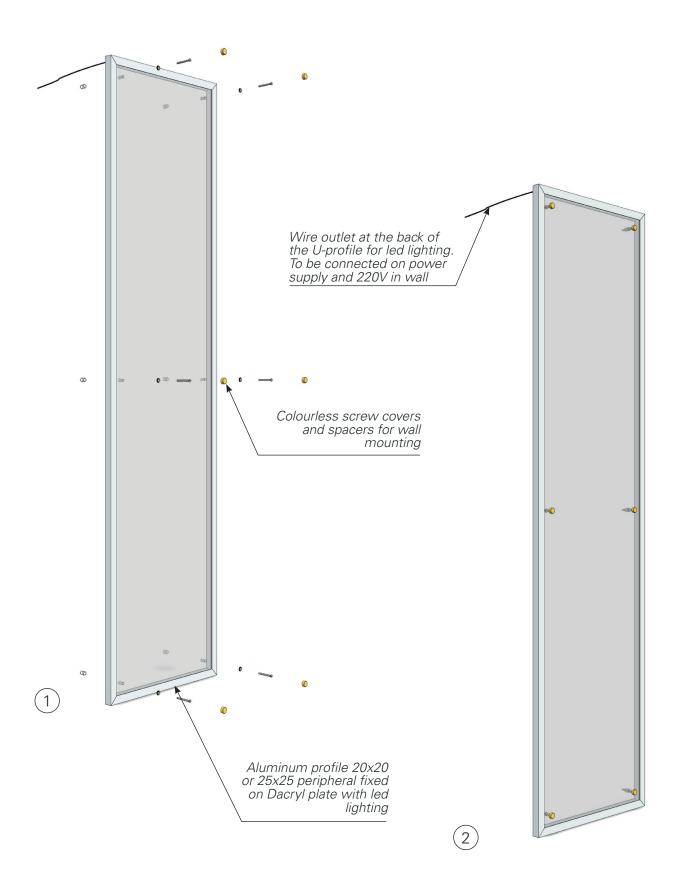

#### Dimensions

Lateral U-profiles
for Dacryl<sup>®</sup> 15 mm thick:
20 × 20 mm / 2 mm thickness
for Dacryl<sup>®</sup> 18 & 20 mm thick:
25 × 25 mm / 2 mm thickness

#### **Deliverables**

Livré monté:

Delivered assembled:

Dacryl<sup>®</sup> panels with protections and mounted U-profiles with integrated led lighting
Wire output soldered on leds, ready to connect

Power supply 220 V for12v led lighting

 Screw covers and spacers colourless supplied for installation (mounting screws not included)

Technical drawing E-2