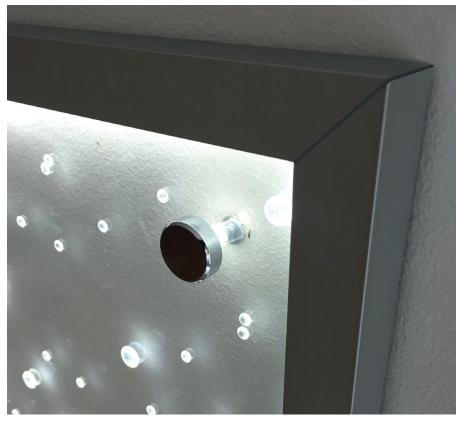

#### **Specifics**

• No bending

· Mirror-polished stainless steel, polished and brushed brass finishes on order only for 25x25 U profiles

## **Finishing U profile**

chromed aluminium

Black RAL 9005 Textured

White RAL 9010 textured

Grey RAL 9006 Textured

| _    |           |
|------|-----------|
| 1000 | Stainless |
|      | Brushed   |

Stainless steel Mirror polished

## Diamètres

• 12 mm : screws ø3.5 max / screw head ø6

18 mm : screws ø6 max / screw head ø20

Screw cover, finish: chrome

**Finishes** 

- . chrome
- brass

Wall offset • 15 mm

Technical drawing E-2