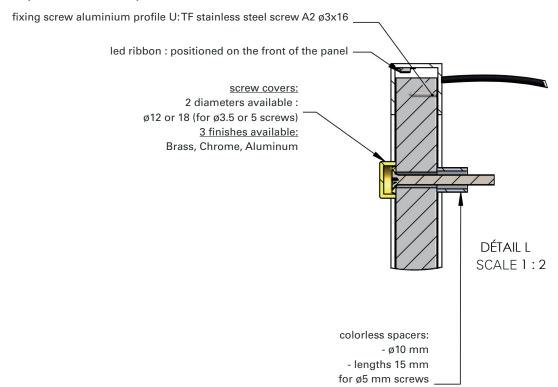

#### . U profiles

for Dacryl<sup>®</sup> 15 mm thick:  $20 \times 20$  mm / 2 mm thickness

for Dacryl<sup>®</sup> 18 & 20 mm thick:  $25 \times 25$  mm / 2 mm thickness

 Colorless spacers 15 mm lenght

## Diamètres

• 12 mm : screws ø3.5 max / screw head ø6

18 mm : screws ø6 max / screw head ø20

Screw cover, finish: chrome

**Finishes** 

- . chrome
- brass

Wall offset • 15 mm

Technical drawing E-2