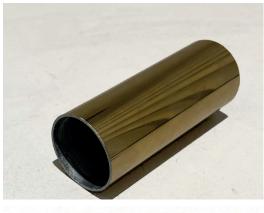

## **Specifics**

- Stainless steel / Chrome / brass matte or glossy finishes
- . Mechanical fixing of the sleeve on handrail supports
- Fixing of the plug by fitting and gluing in a sleeve

• Fixation of the Dacryl® stick in sleeve by bonding

### **Dimensions**

- · For Dacryl® sticks ø40 mm:
- \* tube sleeves ø38.1 mm
- \* End caps ø38.1 mm
- For Dacryl® sticks ø50 mm :
- \* tube sleeves ø50.8 mm
- \* End caps ø50.8 mm