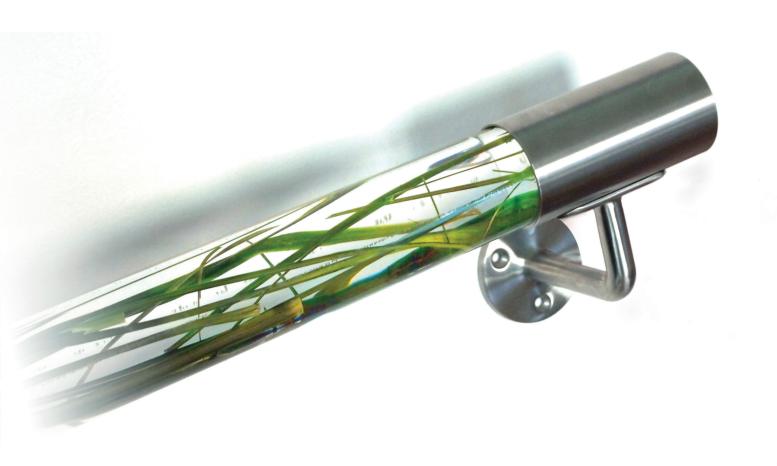

## Uses

- · For corner connections
- For led lightning insertion if luminous Dacryl<sup>®</sup> sticks

## **Specifics**

- Stainless steel / Chrome / brass matte or glossy finishes
- . Mechanical fixing of the sleeve on handrail supports
- Fixing of the plug by fitting and gluing in a sleeve

• Fixation of the Dacryl® stick in sleeve by bonding