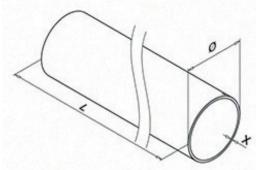

### **Dimensions**

- · For Dacryl® sticks ø40 mm:
- \* tube sleeves ø38.1 mm
- \* End caps ø38.1 mm
- For Dacryl® sticks ø50 mm :
- \* tube sleeves ø50.8 mm
- \* End caps ø50.8 mm