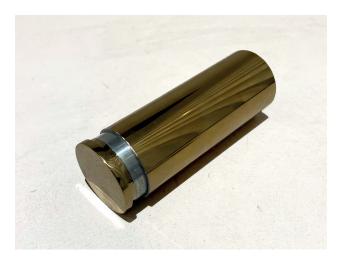

## **Specifics**

- Stainless steel / Chrome / brass matte or glossy finishes
- . Mechanical fixing of the sleeve on handrail supports
- Fixing of the plug by fitting and gluing in a sleeve

• Fixation of the Dacryl® stick in sleeve by bonding

### **Dimensions**

- · For Dacryl® sticks ø40 mm:
- \* tube sleeves ø38.1 mm
- \* End caps ø38.1 mm
- For Dacryl® sticks ø50 mm :
- \* tube sleeves ø50.8 mm
- \* End caps ø50.8 mm