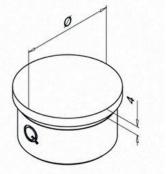

### **Dimensions**

- · For Dacryl® sticks ø40 mm:
- \* tube sleeves ø38.1 mm
- \* End caps ø38.1 mm
- For Dacryl® sticks ø50 mm :
- \* tube sleeves ø50.8 mm
- \* End caps ø50.8 mm