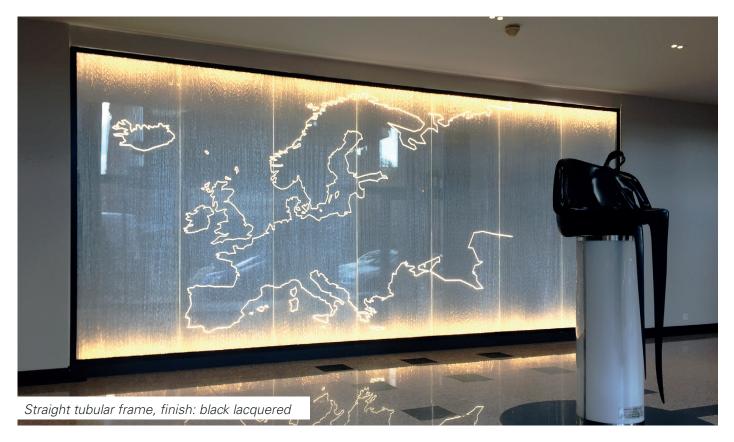

Brass Brushed

Stainless steel

Technical drawing ref. D-A

Straight tubular frame, finish: black lacquered

#### Uses

- · Partition wall straight / verse
- . Impost
- Wall application

#### Bindings

- Floor ceiling
- Floor wall
- •Wall sconce

## Dimensions

• <u>Square tubular structure</u> <u>in steel</u> for Dacryl<sup>®</sup> 15 mm thick: 16 × 16 mm for Dacryl<sup>®</sup> th. 18 and 20 mm : 20 × 20 mm

Square tubular structure
aluminium (wet rooms)
20 × 20 mm only