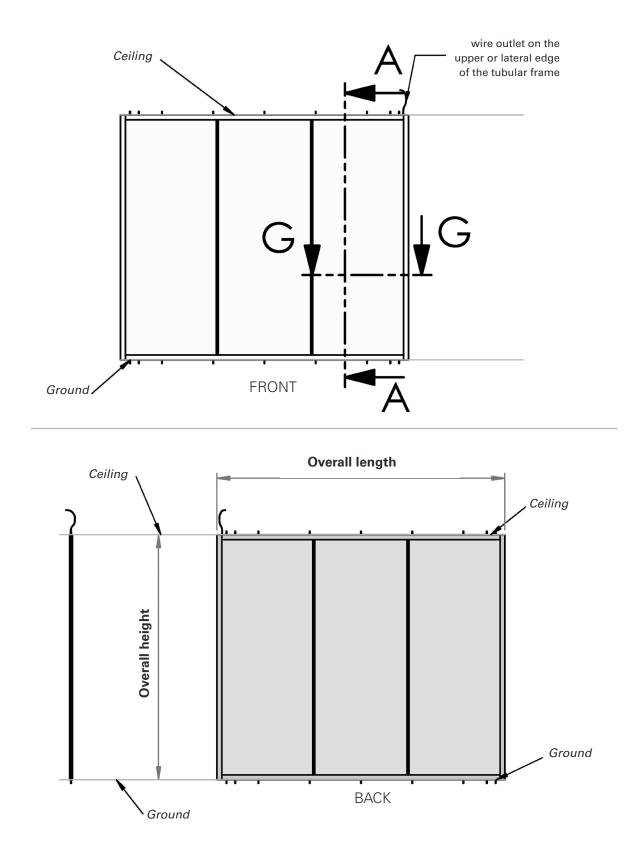

## Dimensions

• <u>Square tubular structure</u> <u>in steel</u> for Dacryl<sup>®</sup> 15 mm thick: 16 × 16 mm for Dacryl<sup>®</sup> th. 18 and 20 mm : 20 × 20 mm

Square tubular structure
aluminium (wet rooms)
20 × 20 mm only

## Deliverables

Delivered dismantled:

- Dacryl<sup>®</sup> panels with protections
- · Dismantled tubular frame:
- 2 vertical uprights + 2 horizontal uprights to be mechanically assembled + closing plates (screws supplied)
- + closing plates (screws supplied)
- Led lighting with welded wire outlet, in roll ready to lay and connect
- Power supply 220 V for 12v led lighting