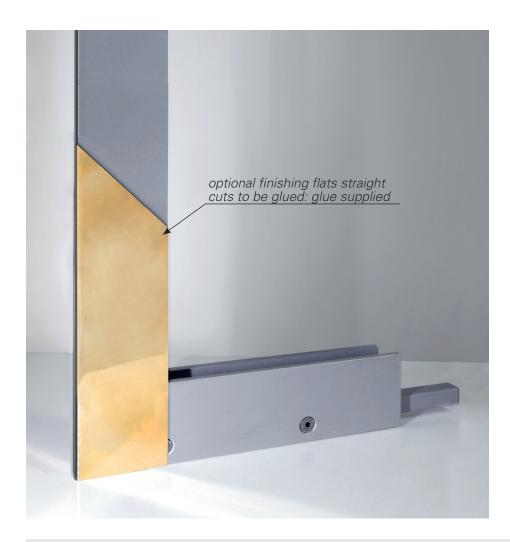

# Finishing dishes (optional)

Anodized

aluminum

Brushed aluminium

Black RAL 9005

Stainless steel Mirror polished

Brushed

Brass Polished

Brass Brushed

Stainless steel

Technical drawing ref. D-A

Straight tubular frame, finish: black lacquered