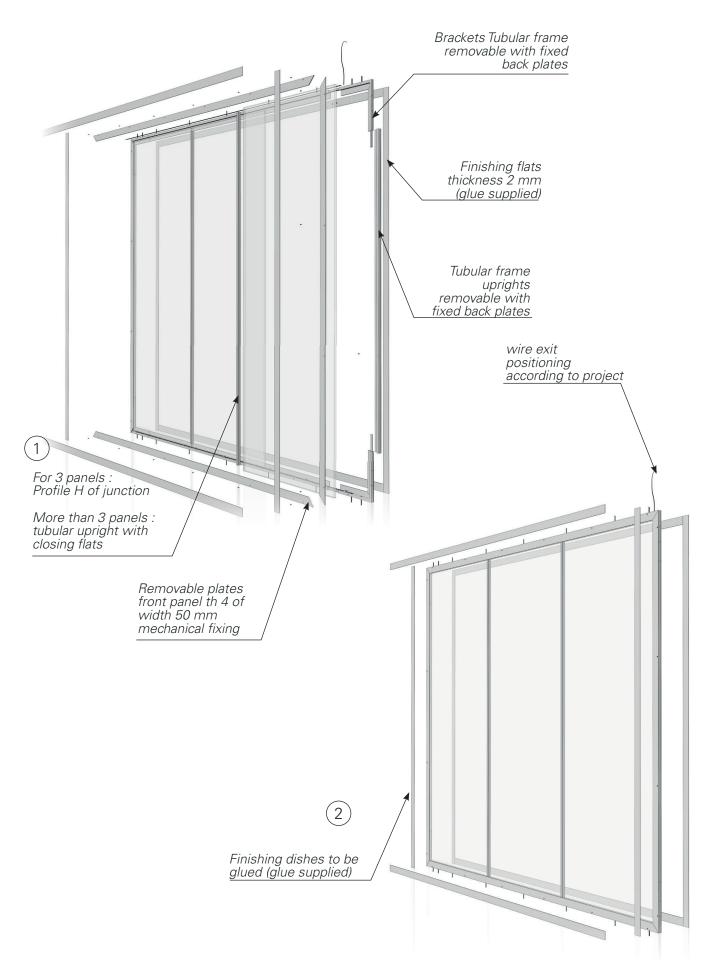

#### Sheet assembly solutions

Profile H of junction

For a maximum of 2 to 3 panels **Inclusion Broken Glass Excluded** 

Sections:

40x20x40 - for Dacryl<sup>®</sup> th 15 mm 50x25x50- for Dacryl<sup>®</sup> th 20 mm

#### <u>Tubular reinforcement for dismountable</u> frames

From 3 panels

#### Sections:

steel core 16x16 for Dacryl® ép 15 or 20x20 for Dacryl® ép 20

DÉTAIL K

**SCALE 1:2** 

Closing plates th 4 finish th 2 width 50 mm

aluminium closing plates width 50 ep 4 removable with fasteners visible mechanics TFHC M3

# Straight Dacryl<sup>®</sup> set composed of more than 3 Dacryl<sup>®</sup> panels