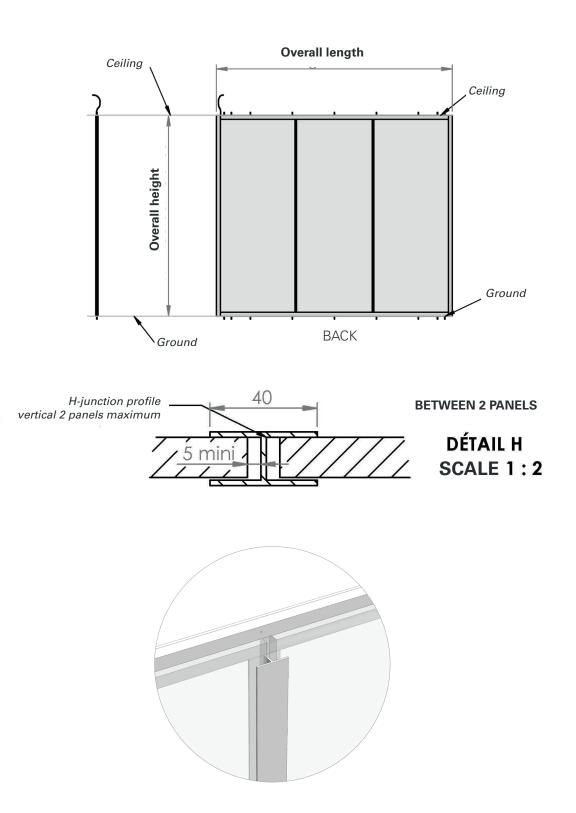

#### Sheet assembly solutions

Profile H of junction

For a maximum of 2 to 3 panels **Inclusion Broken Glass Excluded** 

Sections:

40x20x40 - for Dacryl<sup>®</sup> th 15 mm 50x25x50- for Dacryl<sup>®</sup> th 20 mm

#### Sheet assembly solutions

2