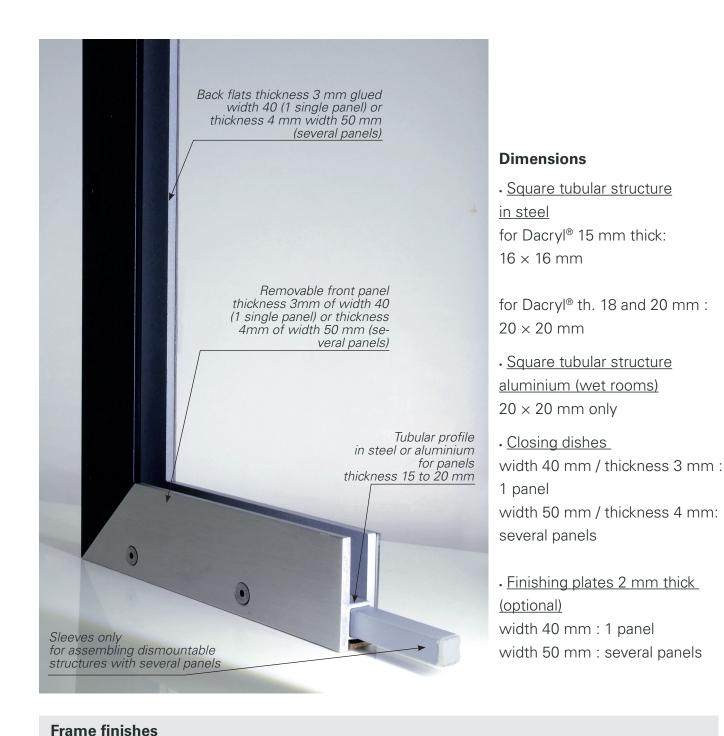

## Dimensions

• <u>Square tubular structure</u> <u>in steel</u> for Dacryl<sup>®</sup> 15 mm thick: 16 × 16 mm for Dacryl<sup>®</sup> th. 18 and 20 mm : 20 × 20 mm

Square tubular structure
aluminium (wet rooms)
20 × 20 mm only

<u>Closing dishes</u>
width 50 mm / thickness 4 mm
<u>Finishing plates 2 mm thick (optional)</u>
width 50 mm