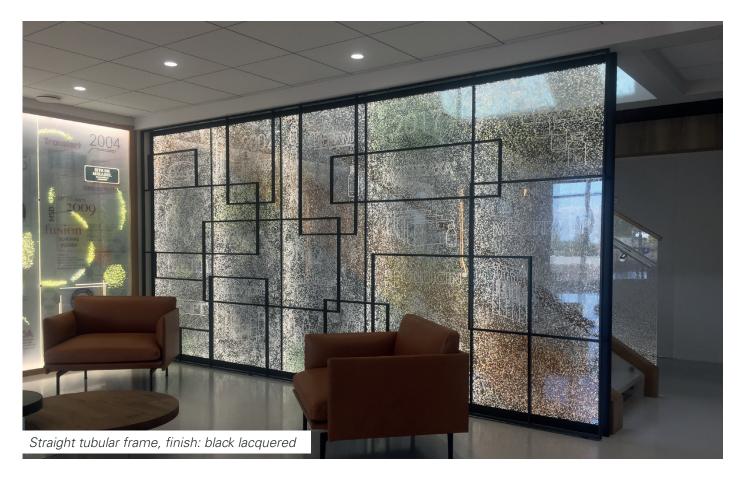

# Straight Dacryl<sup>®</sup> set composed of more than 3 Dacryl<sup>®</sup> panels

# Only on consultation for study and costing