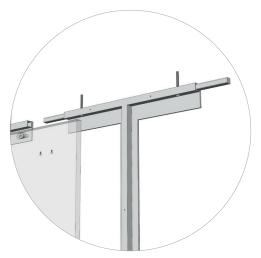

## Deliverables

Delivered dismantled:

- Dacryl<sup>®</sup> panels with protections
- · Dismantled tubular frame:
- 2 vertical uprights + 2 horizontal uprights to be mechanically assembled + closing plates (screws supplied)
- + closing plates (screws supplied)
- Led lighting with welded wire outlet, in roll ready to lay and connect
- Power supply 220 V for 12v led lighting