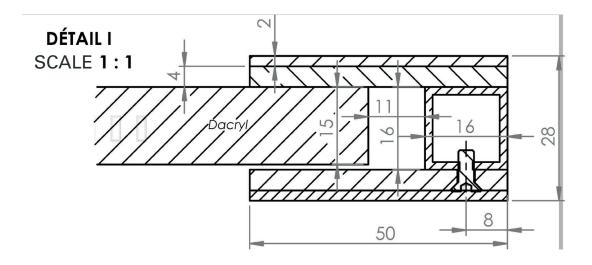

## Dimensions

• <u>Square tubular structure</u> <u>in steel</u> for Dacryl<sup>®</sup> 15 mm thick: 16 × 16 mm for Dacryl<sup>®</sup> th. 18 and 20 mm : 20 × 20 mm

Square tubular structure
aluminium (wet rooms)
20 × 20 mm only

<u>Closing dishes</u>
width 50 mm / thickness 4 mm
<u>Finishing plates 2 mm thick (optional)</u>
width 50 mm

#### Sections:

steel core 16x16 for Dacryl® ép 15 or 20x20 for Dacryl® ép 20

DÉTAIL K

**SCALE 1:2** 

Closing plates th 4 finish th 2 width 50 mm

aluminium closing plates width 50 ep 4 removable with fasteners visible mechanics TFHC M3