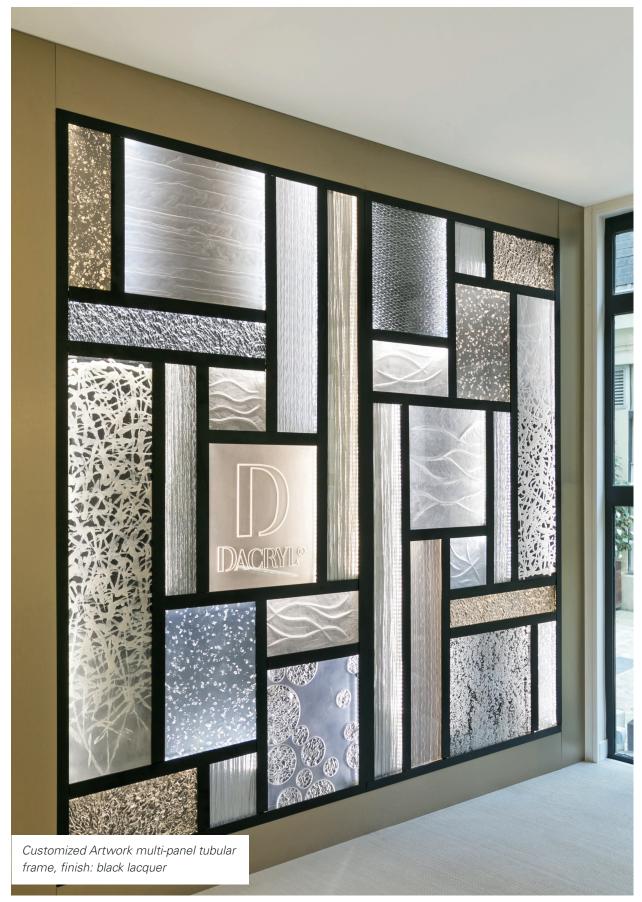

# TUBULAR FRAME RIGHT: SEVERAL PANELS ARTWORK

ARTWORK straight Dacryl<sup>®</sup> set composed of several panels in an art deco spirit.

## Only on consultation for study and costing