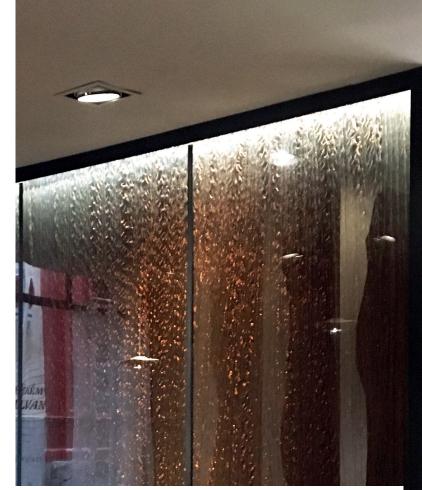

#### Uses

- · Partition wall straight / verse
- . Impost
- Wall application

#### Bindings

- Floor ceiling
- Floor wall
- •Wall sconce