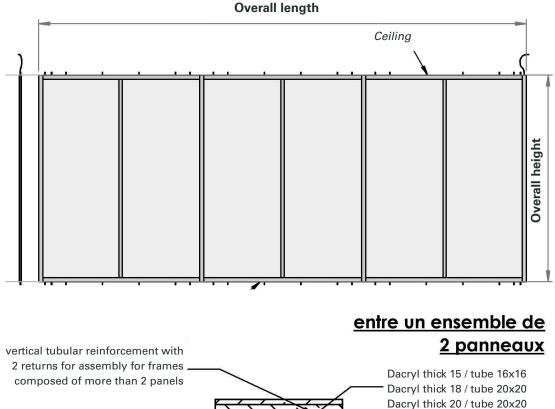

#### <u>Tubular reinforcement for dismountable</u> frames

From 3 panels

#### Sections:

steel core 16x16 for Dacryl® ép 15 or 20x20 for Dacryl® ép 20

DÉTAIL K

**SCALE 1:2** 

Closing plates th 4 finish th 2 width 50 mm

aluminium closing plates width 50 ep 4 removable with fasteners visible mechanics TFHC M3

# Straight Dacryl<sup>®</sup> set composed of more than 3 Dacryl<sup>®</sup> panels