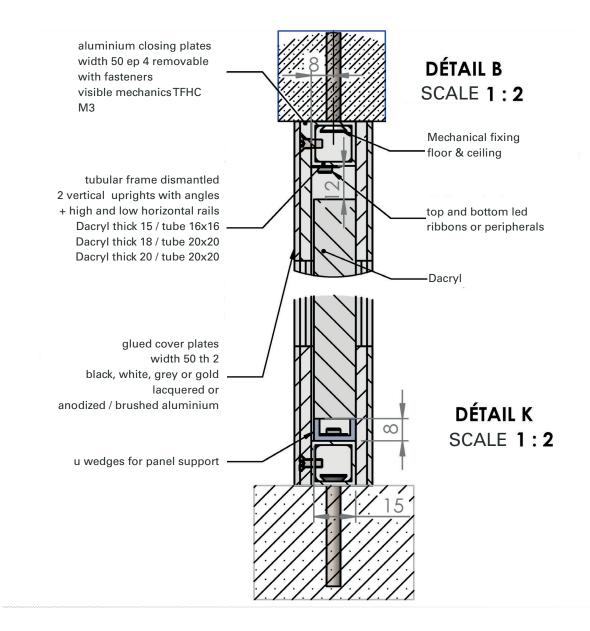

#### Sections:

steel core 16x16 for Dacryl® ép 15 or 20x20 for Dacryl® ép 20

DÉTAIL K

**SCALE 1:2** 

Closing plates th 4 finish th 2 width 50 mm

aluminium closing plates width 50 ep 4 removable with fasteners visible mechanics TFHC M3

50

4 0