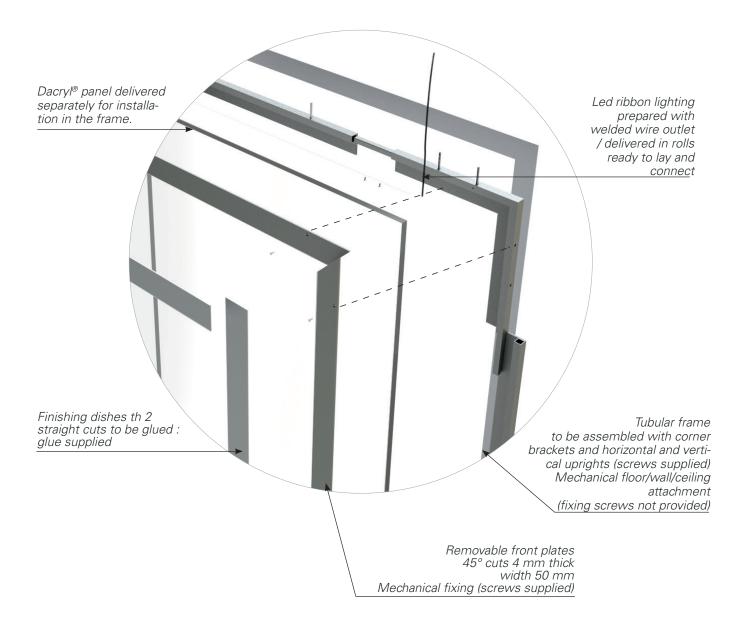

## Dimensions

• <u>Square tubular structure</u> <u>in steel</u> for Dacryl<sup>®</sup> 15 mm thick: 16 × 16 mm for Dacryl<sup>®</sup> th. 18 and 20 mm : 20 × 20 mm

Square tubular structure
aluminium (wet rooms)
20 × 20 mm only

<u>Closing dishes</u>
width 50 mm / thickness 4 mm
<u>Finishing plates 2 mm thick (optional)</u>
width 50 mm

## Deliverables

Delivered dismantled:

- Dacryl<sup>®</sup> panels with protections
- · Dismantled tubular frame:
- 2 vertical uprights + 2 horizontal uprights to be mechanically assembled + closing plates (screws supplied)
- + closing plates (screws supplied)
- Led lighting with welded wire outlet, in roll ready to lay and connect
- Power supply 220 V for 12v led lighting

• Optional finishing dishes delivered separately, ready to glue (glue supplied)

Technical drawing ref. D-A