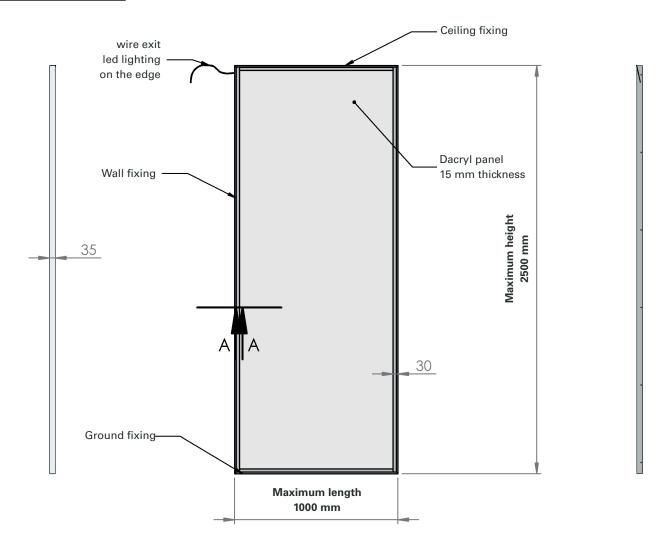

#### **Dimensions**

- <u>aluminium structure</u>
  Dacryl® 15 mm thickness:
  30 x 35 mm / rabbet of 17.3
- Maximum size 2500 x 1000
- · <u>Clip-on system of</u> <u>windscreens</u>

# Technical drawing ref. A

## **General informations**

## Technical plan product description