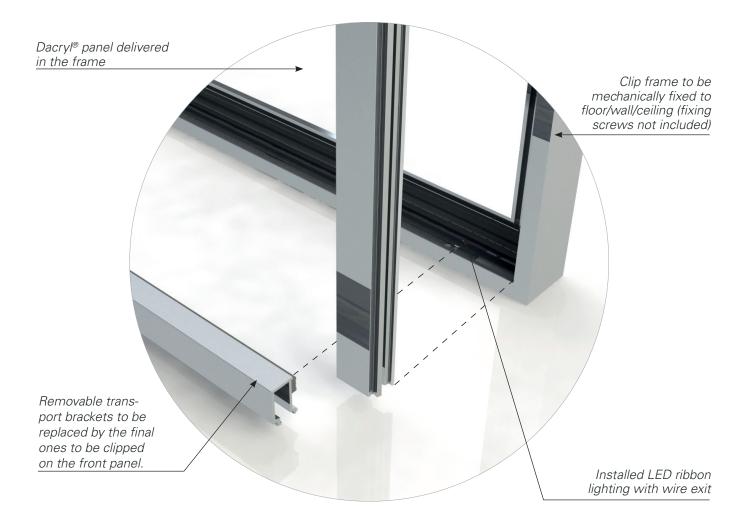

#### **Deliverables**

Delivered pre-assembled:

- Dacryl® panel inserted in frame with temporary glazing beads for transport and installation
- LED lighting with soldered wire outlet, ready to connect
- Power supply 220 V for 12v led lighting
- Definitive closing screens to be installed

# **Description of deliverables**