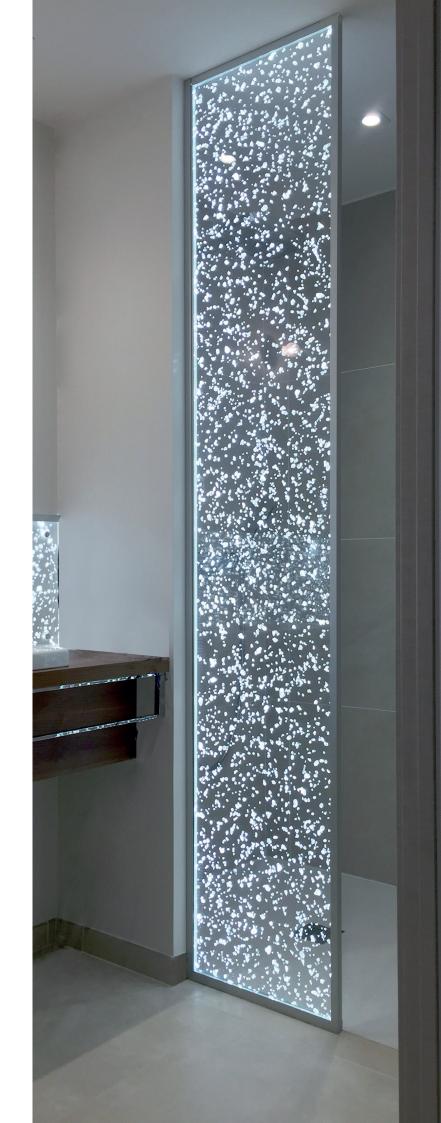

#### Uses

- . Shower screen
- Partition walls

#### **Bindings**

- ·Top-bottom and 1 side
- ·Top-bottom and 2 sides
- · Bottom and 1 side + stiffener

### **Specifics**

- · Profile F317 CLIPPER 30x35 mm
- · Clip-on bumper
- · Dacryl® thickness 15 mm only
- Only for 1 panel:

Maximum format 2500 x 1000

- . No bending possible
- Waterproof leds if bathroom