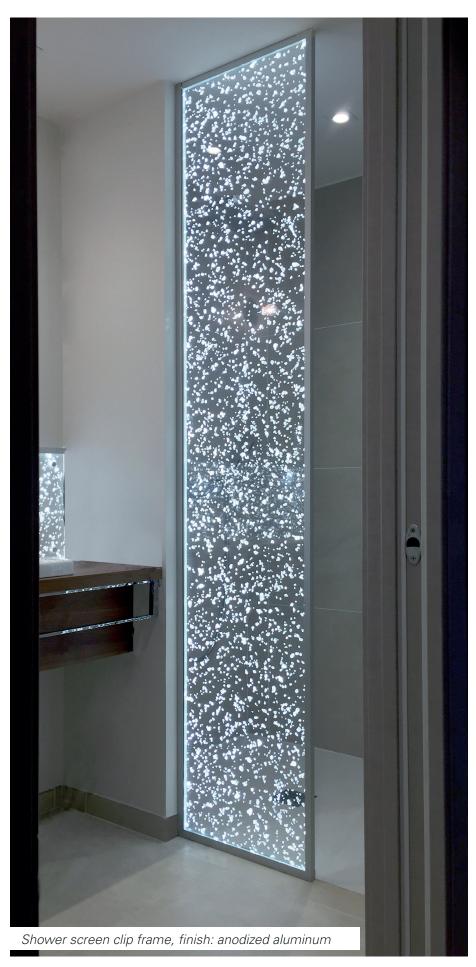

#### Uses

- . Shower screen
- Partition walls

#### **Bindings**

- ·Top-bottom and 1 side
- ·Top-bottom and 2 sides
- · Bottom and 1 side + stiffener

### **Specifics**

- · Profile F317 CLIPPER 30x35 mm
- · Clip-on bumper
- · Dacryl® thickness 15 mm only
- Only for 1 panel:

Maximum format 2500 x 1000

- . No bending possible
- Waterproof leds if bathroom