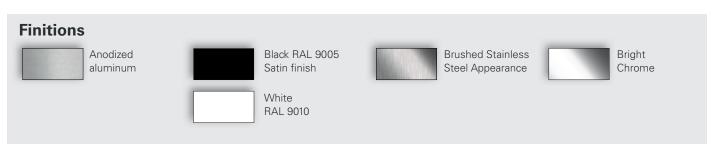

Technical drawing A



## CLIP FRAME: DETAILS & FINISHES



#### **Dimensions**

- <u>aluminium structure</u>
  Dacryl® 15 mm thickness:
  30 x 35 mm / rabbet of 17.3
- Maximum size 2500 x 1000
- · <u>Clip-on system of</u> <u>windscreens</u>



# Technical drawing ref. A



#### Uses

- . Shower screen
- Partition walls

#### **Bindings**

- ·Top-bottom and 1 side
- ·Top-bottom and 2 sides
- · Bottom and 1 side + stiffener

### **Specifics**

- · Profile F317 CLIPPER 30x35 mm
- · Clip-on bumper
- · Dacryl® thickness 15 mm only
- Only for 1 panel:

Maximum format 2500 x 1000

- . No bending possible
- Waterproof leds if bathroom

#### **Deliverables**

Delivered pre-assembled:

- Dacryl® panel inserted in frame with temporary glazing beads for transport and installation
- LED lighting with soldered wire outlet, ready to connect
- Power supply 220 V for 12v led lighting
- Definitive closing screens to be installed

# Technical drawing ref. A

# **Description of deliverables**



# Technical drawing ref. A

## **General informatio