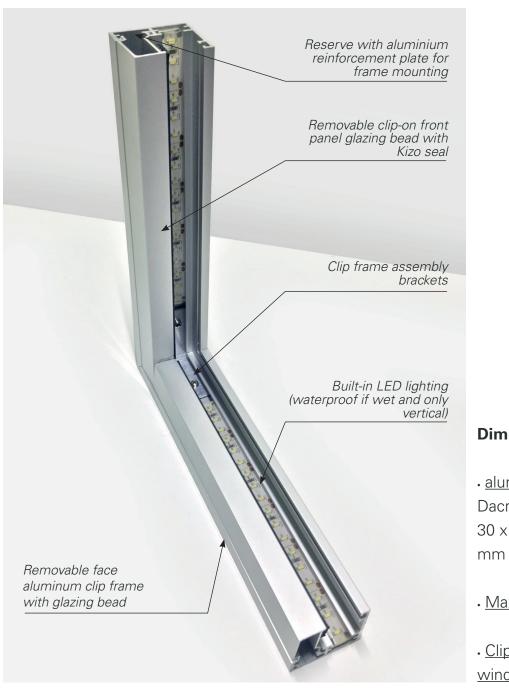

#### **Dimensions**

- <u>aluminium structure</u>
  Dacryl® 15 mm thickness:
  30 x 35 mm / rabbet of 17.3
- Maximum size 2500 x 1000
- · <u>Clip-on system of</u> <u>windscreens</u>

### **Specifics**

- · Profile F317 CLIPPER 30x35 mm
- · Clip-on bumper
- · Dacryl® thickness 15 mm only
- Only for 1 panel:

Maximum format 2500 x 1000

- . No bending possible
- Waterproof leds if bathroom

#### **Deliverables**

Delivered pre-assembled:

- Dacryl® panel inserted in frame with temporary glazing beads for transport and installation
- LED lighting with soldered wire outlet, ready to connect
- Power supply 220 V for 12v led lighting
- Definitive closing screens to be installed