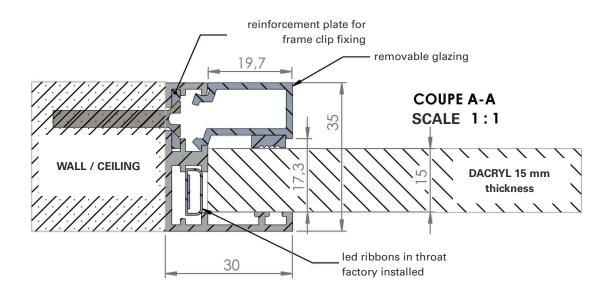

#### **Dimensions**

- <u>aluminium structure</u>
  Dacryl® 15 mm thickness:
  30 x 35 mm / rabbet of 17.3
- Maximum size 2500 x 1000
- · <u>Clip-on system of</u> <u>windscreens</u>

### **Specifics**

- · Profile F317 CLIPPER 30x35 mm
- · Clip-on bumper
- · Dacryl® thickness 15 mm only
- Only for 1 panel:

Maximum format 2500 x 1000

- . No bending possible
- Waterproof leds if bathroom

Technical drawing A